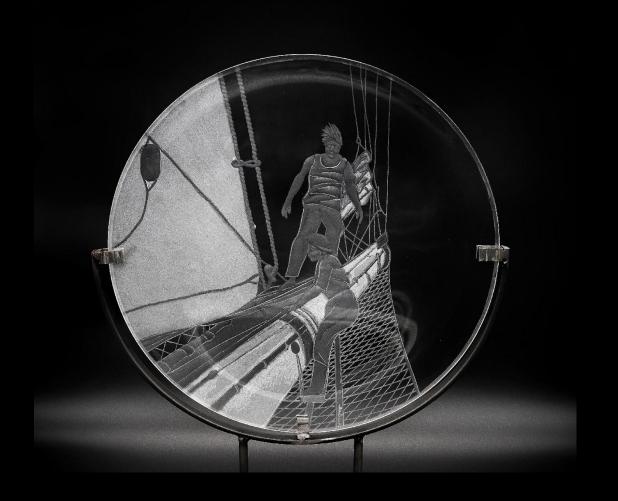

### Vanessa Cavallaro Cristallerie di Altare

Vanessa Cavallaro Cristallerie di Altare, established in 1982 by my parents in a region with a longstanding tradition in glass production dating back to the 1200s. I specialize in stone wheel engraving, and since 1993, I've been crafting glassware and home decor items in both hollow and flat glass, blown and engraved, tailored to each client's specifications. Proficient in glassblowing, engraving, and gold leaf application, I've received numerous accolades including Master of Art and Craft in 2016, Ligurian Artisan in 2017, and inclusion in the Homo Faber Guide in 2018. In 2021, I was honored as a Master Artifex and Master of OMA. I've collaborated with renowned companies in Venice and Tuscany and have undertaken prestigious commissions from the OECD in Paris and clients in the yachting industry seeking unique and customized products.

#### **Type of products**

Our glass productions for yachts offer a touch of personalized luxury. Water glasses engraved with shells or logos, making them exclusive. Upon request, we reproduce images with dedications to commemorate special events for the owner. Handmade for unparalleled elegance.