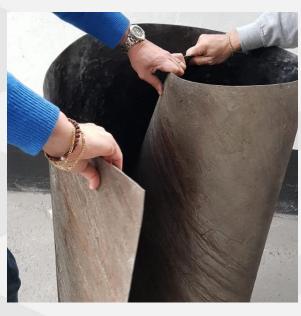

## NATURAL STONE SHEETS

BSA17 is a brand promoted by the company **Addit**. We develop and sell an innovative natural stone cladding product: *BSA17 natural stone sheets*, an ultra-thin multilayer with a natural stone layer obtained by a tear-off technique. What makes *BSA17 natural stone sheets* an innovative product is that they are:

- **Beautiful** natural stone veneers, with the same features in terms of texture and veining, yet each one different from the other
- Thin only 0.5-3.0 mm thick, but not fragile
- **Lightweight** only 1.75-3.00 kg/m2
- Flexible they can be applied on concave, convex or non-flat surfaces
- Easy to handle, move and install
- Versatile applicable on interior/exterior walls, doors, furniture, bathrooms, flooring and much more