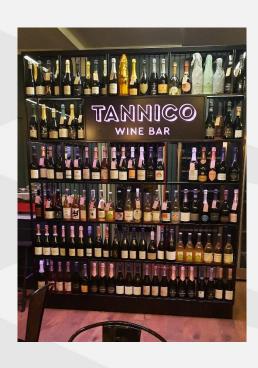

## WINEST Top quality Wine Cellars

We're passionate about designing quality, customised wine cellars. Fusing natural materials with refined design, we give life to one-of-a-kind spaces to satisfy all your needs.

We design and create customised, welcoming wine cellars to preserve your most precious wines by marrying functionality and modern beauty.

We use only the finest materials and the most advanced technology to grant your wine cellar an atmosphere of refinement and elegance.