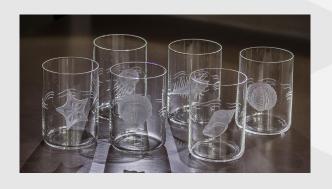

#### **Type of products**

Our glass productions for yachts offer a touch of personalized luxury. Water glasses engraved with shells or logos, making them exclusive. Upon request, we reproduce images with dedications to commemorate special events for the owner. Handmade for unparalleled elegance.