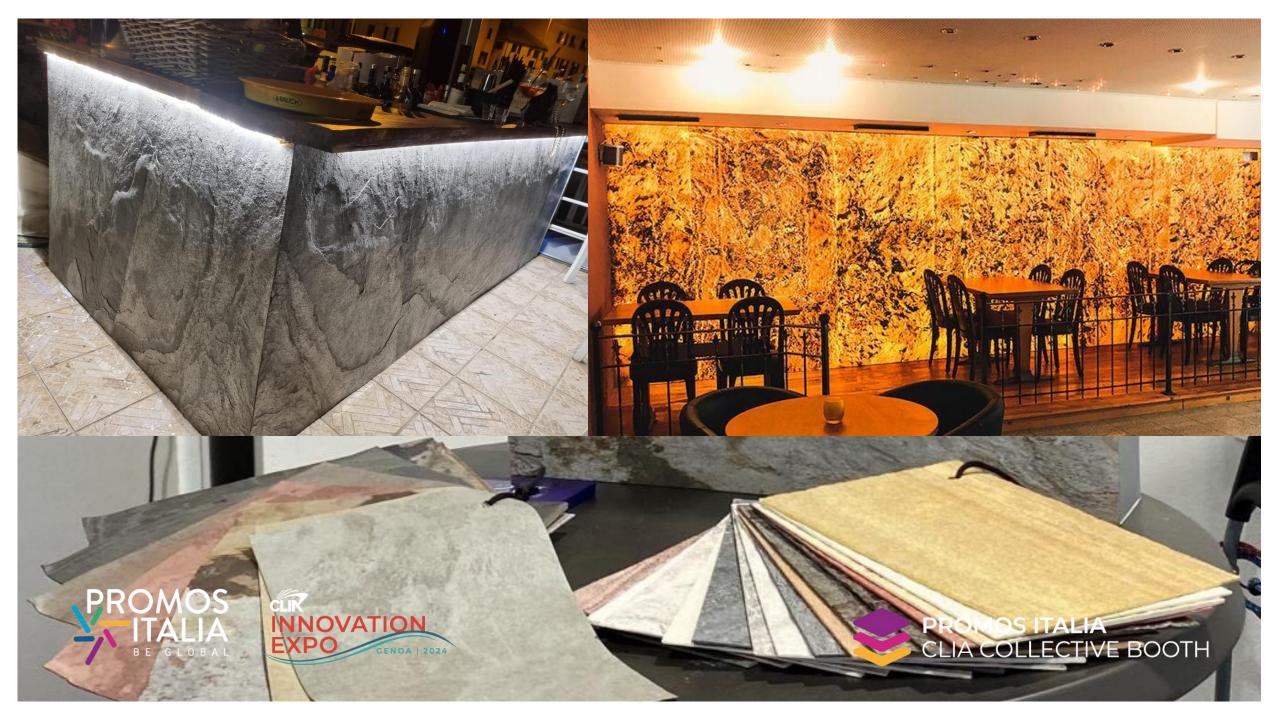

### **BSA17**

## NATURAL STONE SHEETS

BSA17 is a brand promoted by the company **Addit**. We develop and sell an innovative natural stone cladding product: *BSA17 natural stone sheets*, an ultra-thin multilayer with a natural stone layer obtained by a tear-off technique. What makes *BSA17 natural stone sheets* an innovative product is that they are:

- **Beautiful** natural stone veneers, with the same features in terms of texture and veining, yet each one different from the other
- Thin only 0.5-3.0 mm thick, but not fragile
- **Lightweight** only 1.75-3.00 kg/m2
- Flexible they can be applied on concave, convex or non-flat surfaces
- Easy to handle, move and install
- Versatile applicable on interior/exterior walls, doors, furniture, bathrooms, flooring and much more

### **Our Product Range**

3 types (backing):

- Regular: polyester resin and glass fiber
- Translucent: UV-clear polyester resin and glass fiber
- Eco-fabric: cotton and polyvinyl acetate copolymer glue

50 finishes (stone type): slates, micas, sandstones and marbles

Many sizes: up to  $1.20 \times 2.40 \text{ m}$ 