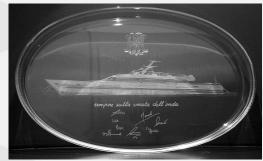

### Vanessa Cavallaro Cristallerie di Altare

Vanessa Cavallaro Cristallerie di Altare, established in 1982 by my parents in a region with a longstanding tradition in glass production dating back to the 1200s. I specialize in stone wheel engraving, and since 1993, I've been crafting glassware and home decor items in both hollow and flat glass, blown and engraved, tailored to each client's specifications. Proficient in glassblowing, engraving, and gold leaf application, I've received numerous accolades including Master of Art and Craft in 2016, Ligurian Artisan in 2017, and inclusion in the Homo Faber Guide in 2018. In 2021, I was honored as a Master Artifex and Master of OMA. I've collaborated with renowned companies in Venice and Tuscany and have undertaken prestigious commissions from the OECD in Paris and clients in the yachting industry seeking unique and customized products.

#### **Type of products**

Our glass productions for yachts offer a touch of personalized luxury. Water glasses engraved with shells or logos, making them exclusive. Upon request, we reproduce images with dedications to commemorate special events for the owner. Handmade for unparalleled elegance.