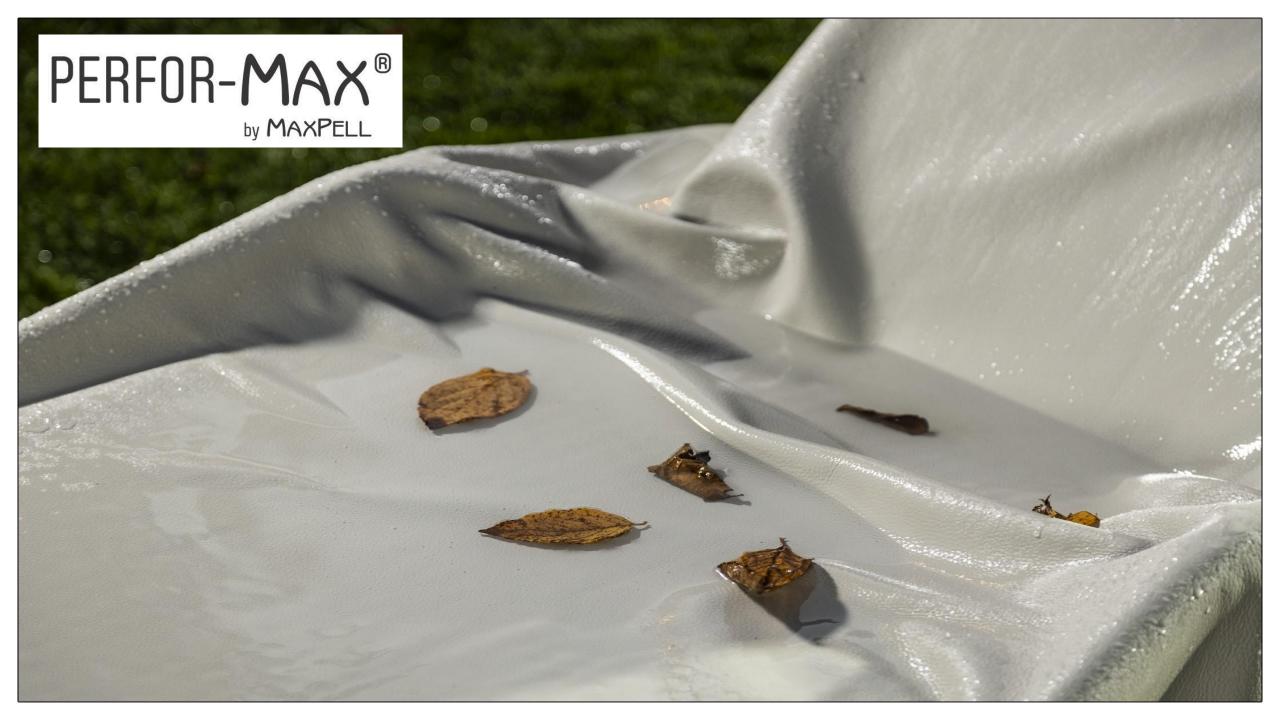

### Wide range of choices

The creativity identifies Maxpell since ever. We dedicate a lot of time to RESEARCH and DEVELOPMENT. All the collections are created inside our Team. Perfor-MAX® luxury leather is the optimum choice to upholster the best boats. A high performance leather, optimal for both indoor and outdoor use.