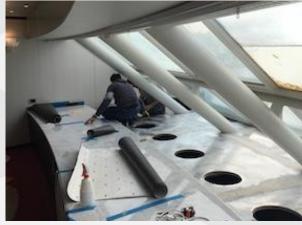

# RicetteGrafiche.it Why replace ... resurface

RicetteGrafiche.it srl is the leader of a consortium of companies specialized in **refitting** and **boat wrapping** with **adhesive films & PPF**. Our applicators are certified and our skills allow us to be first and foremost technical consultants during the project definition phase and during inspections. Our 8 years of experience and 22 certified operators can guarantee peaceful dry docks and, if necessary, non-invasive navigation activities.

### RicetteGrafiche.it Dry Dock Refitting

#### Why replace ... resurface

Processing both in dry dock and at sea of: preparation of surfaces for application of films laminates adhesives & PPF

furniture - corridors - common areas - crew areas